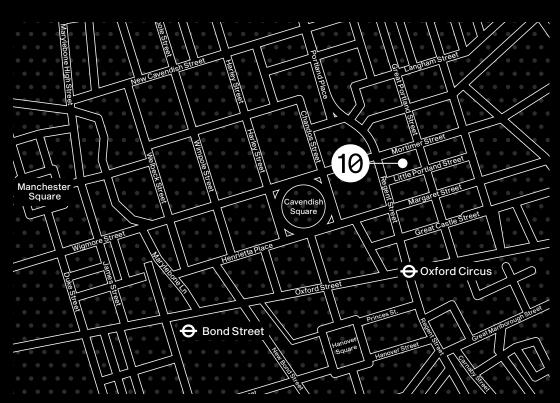

The building is located on the northern side of the street between the junction of Regent and Great Portland Streets. Oxford Circus Station is located moments away and the area benefits from a plethora of restaurants, bars, coffee houses and shops nearby.