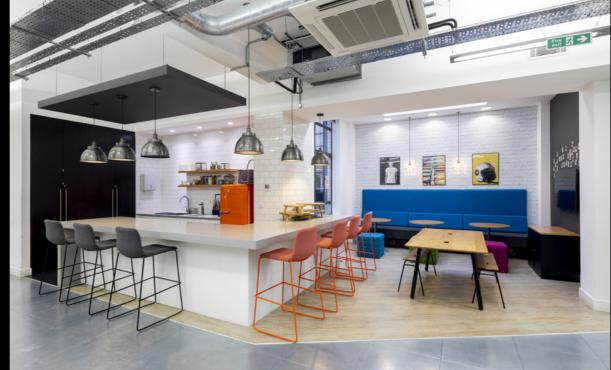

### **About The Building**

The building has been fitted out to a high standard incorporating a media style finish. The ground floor comprises meeting rooms and breakout areas, whilst the upper floors comprise a mixture of open plan space and private offices. There is a private roof terrace with seating areas. Showers, cycle racks and storage are located in the lower ground floor.