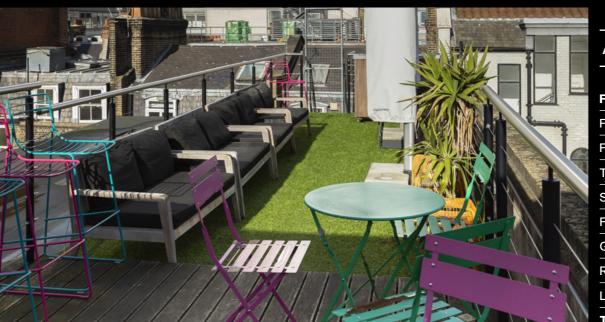

### **About The Building**

The building has been fitted out to a high standard incorporating a media style finish. The ground floor comprises meeting rooms and breakout areas, whilst the upper floors comprise a mixture of open plan space and private offices. There is a private roof terrace with seating areas. Showers, cycle racks and storage are located in the lower ground floor.