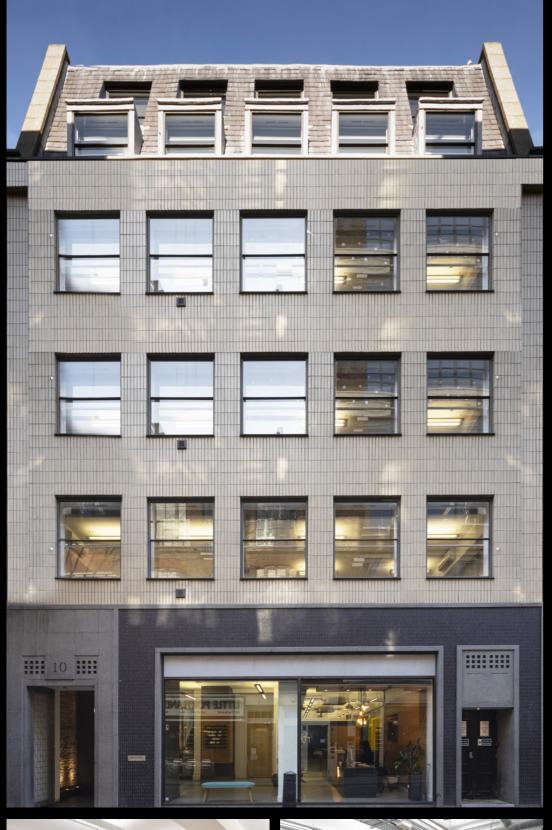

### **About The Building**

The building has been fitted out to a high standard incorporating a media style finish. The ground floor comprises meeting rooms and breakout areas, whilst the upper floors comprise a mixture of open plan space and private offices. There is a private roof terrace with seating areas. Showers, cycle racks and storage are located in the lower ground floor.

The building is located on the northern side of the street between the junction of Regent and Great Portland Streets. Oxford Circus Station is located moments away and the area benefits from a plethora of restaurants, bars, coffee houses and shops nearby.