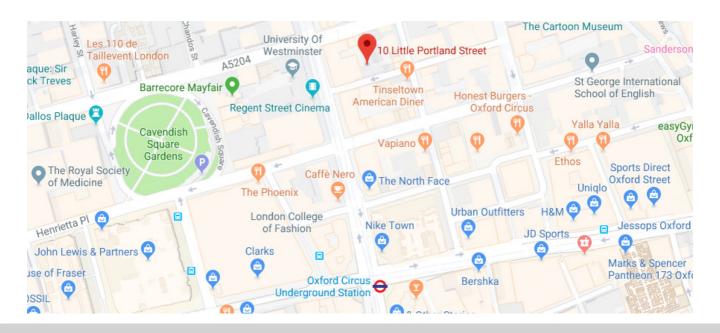

### Location

The building is located on the northern side of the street between the junction of Regent and Great Portland Street. Oxford Circus Station is located moments away and the area benefits from a plethora of restaurants, bars, coffee houses and shops nearby.