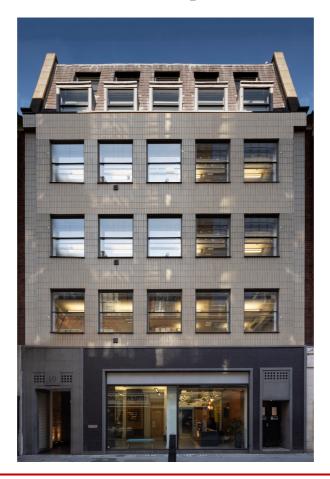

# 10 LITTLE PORTLAND STREET NOHO | W1

Self-Contained Media Style Office Building Available to Let 12,731 Sq Ft

### Location

The building is located on the northern side of the street between the junction of Regent and Great Portland Street. Oxford Circus Station is located moments away and the area benefits from a plethora of restaurants, bars, coffee houses and shops nearby.

# Description

The building has been fitted out to a high standard with a media style fit out. The ground floor comprises meeting rooms and breakout areas, whilst the upper floors comprise a mixture of open plan office space and private offices. There is a private roof terrace with seating areas. Showers and cycle storage are located in the lower ground floor.