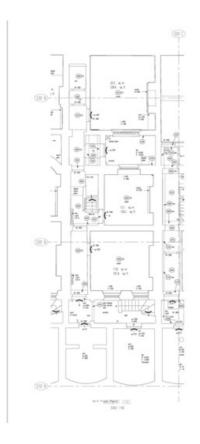

## Units & availability

| Unit   | Floor    | Size sq ft | Status    |
|--------|----------|------------|-----------|
| Office | Basement | 579 NIA    | Available |
| Office | Ground   | 373 NIA    | Available |
| Office | First    | 472 NIA    | Available |
| Office | Second   | 444 NIA    | Available |
| Office | Third    | 389 NIA    | Available |
| Total  |          | 2,257      |           |