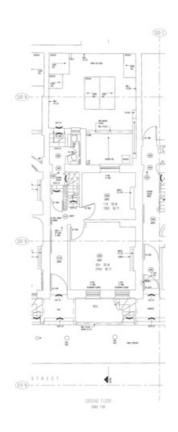

## Units & availability

| Unit   | Floor    | Size sq ft | Status    |
|--------|----------|------------|-----------|
| Office | Basement | 579 NIA    | Available |
| Office | Ground   | 373 NIA    | Available |
| Office | First    | 472 NIA    | Available |
| Office | Second   | 444 NIA    | Available |
| Office | Third    | 389 NIA    | Available |
| Total  |          | 2,257      |           |