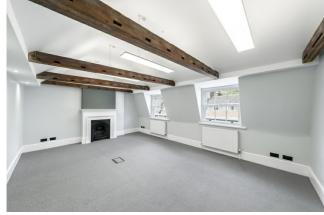

## 5 Gower Street

5 Gower Street, London WCIE 6HA

Self-contained period building in the centre of Bloomsbury

Exquisite period features

Your own front door

Fantastic natural levels of light

Private roof terrace at the rear

Contemporary finishes

Cat 5e cabling

WC and shower facilities

Kitchen