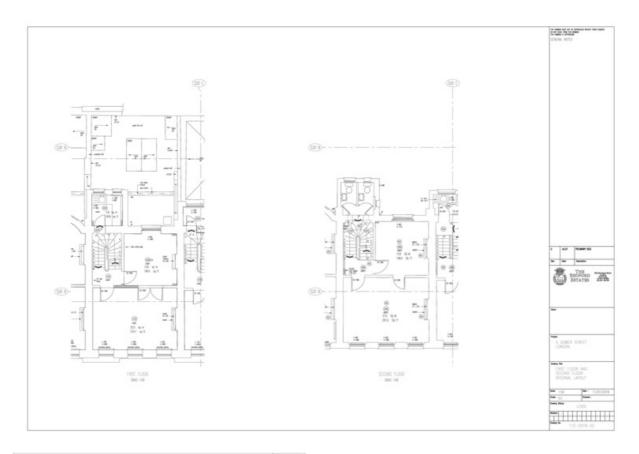

## Units & availability

| Unit   | Floor    | Size sq ft | Status    |
|--------|----------|------------|-----------|
| Office | Basement | 579 NIA    | Available |
| Office | Ground   | 373 NIA    | Available |
| Office | First    | 472 NIA    | Available |
| Office | Second   | 444 NIA    | Available |
| Office | Third    | 389 NIA    | Available |
| Total  |          | 2,257      |           |