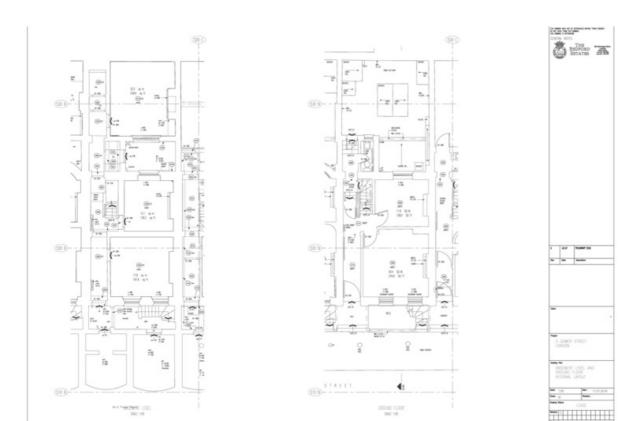

## Units & availability

| Unit   | Floor    | Size sq ft | Status    |
|--------|----------|------------|-----------|
| Office | Basement | 579 NIA    | Available |
| Office | Ground   | 373 NIA    | Available |
| Office | First    | 472 NIA    | Available |
| Office | Second   | 444 NIA    | Available |
| Office | Third    | 389 NIA    | Available |
| Total  |          | 2,257      |           |