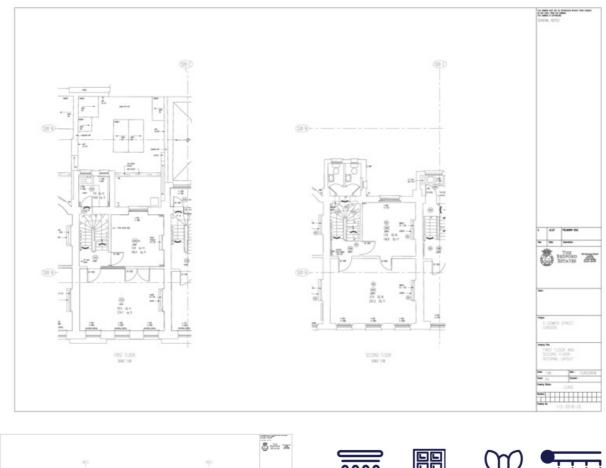

## Units & availability

| Unit   | Floor    | Size sq ft | Status    |
|--------|----------|------------|-----------|
| Office | Basement | 579 NIA    | Available |
| Office | Ground   | 373 NIA    | Available |
| Office | First    | 472 NIA    | Available |
| Office | Second   | 444 NIA    | Available |
| Office | Third    | 389 NIA    | Available |
| Total  |          | 2,257      |           |