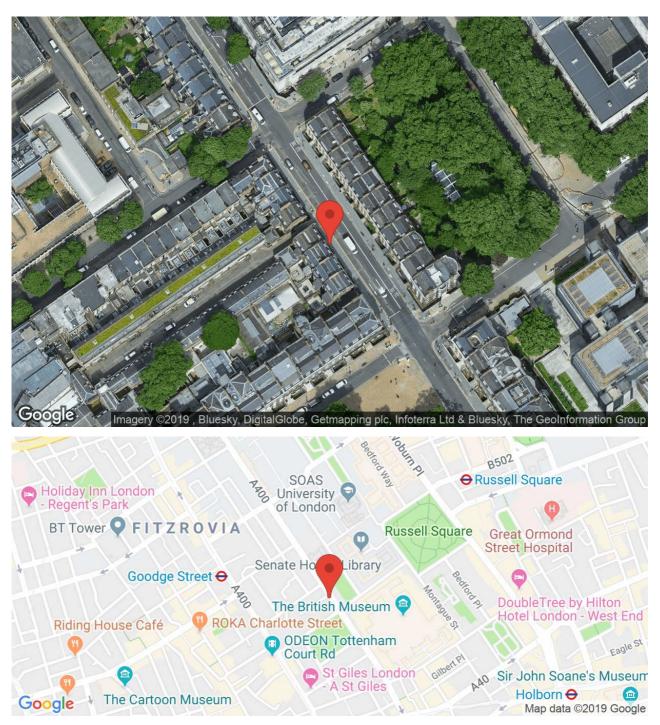

Contemporary finishes

Cat 5e cabling

WC and shower facilities

Kitchen

5 Gower Street, 5 Gower Street, London WCIE 6HA

Data provided by Google