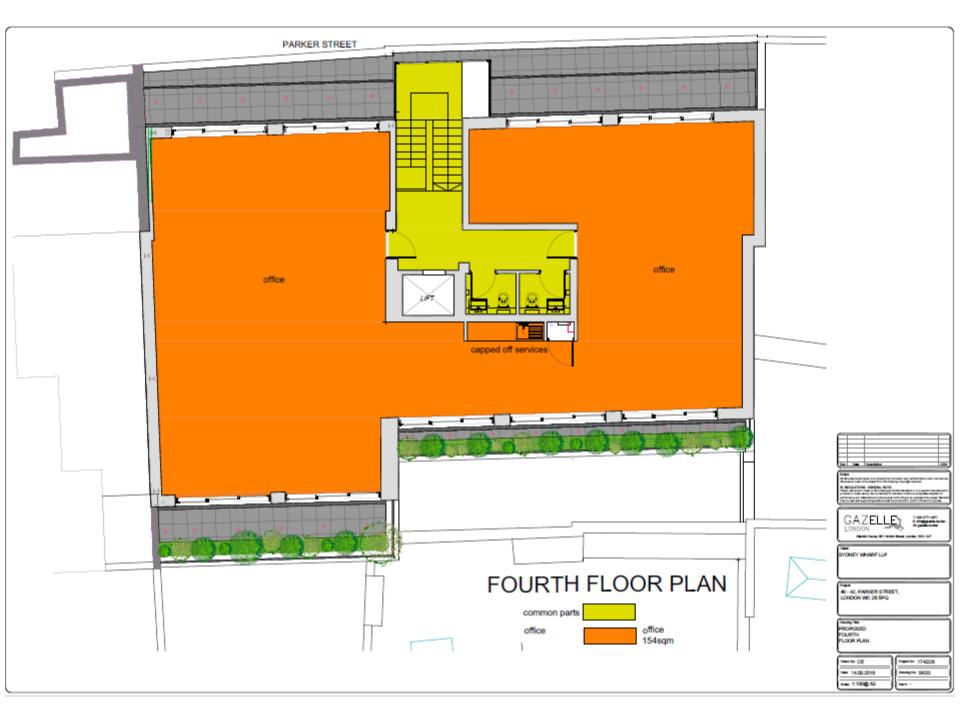

## 40-42 PARKER STREET COVENT GARDEN

WC2

1,670 SQ FT -155 SQ M

BRAND NEW TOP FLOOR OFFICE SUITE AVAILABLE

TO LET

Existing photo of exterior which is being redecorated