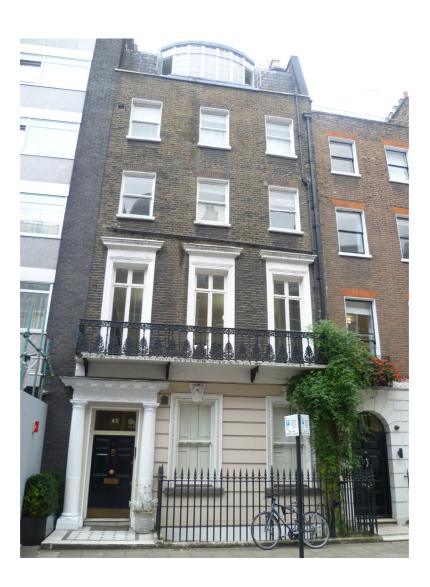

## 45 WELBECK STREET LONDON W1

**Location:** 

The building is situated immediately adjacent to the Marylebone Hotel, and within a short walk of Marylebone High Street. The area is particularly well served by public transport with Bond Street, Baker Street and Oxford Circus underground station all close by, together with the abundant restaurant and retail outlets.