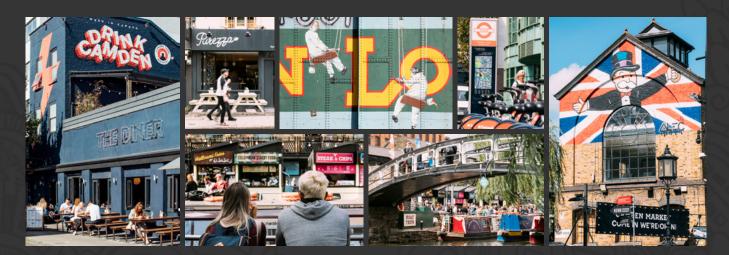

## AN ILLUMINATED CREATIVE ENVIRONMENT

A contemporary art deco warehouse with office floors refurbished to a high-level specification, to meet the needs of the modern occupier.

12 Oval Road is located within the 'Camden Works' collection of office buildings under the same ownership and management. Located on a leafy Road a moments' walk away from vibrant Camden High Street, Primrose Hill and Regents Park.