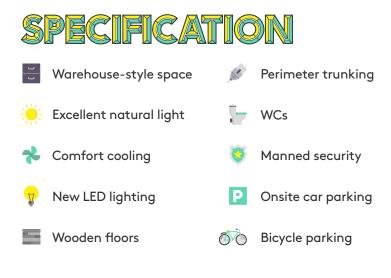

## AN ILLUMINATED CREATIVE ENVIRONMENT

A contemporary art deco warehouse with office floors refurbished to a high-level specification, to meet the needs of the modern occupier.

12 Oval Road is located within the 'Camden Works' collection of office buildings under the same ownership and management. Located on a leafy Road a moments' walk away from vibrant Camden High Street, Primrose Hill and Regents Park.