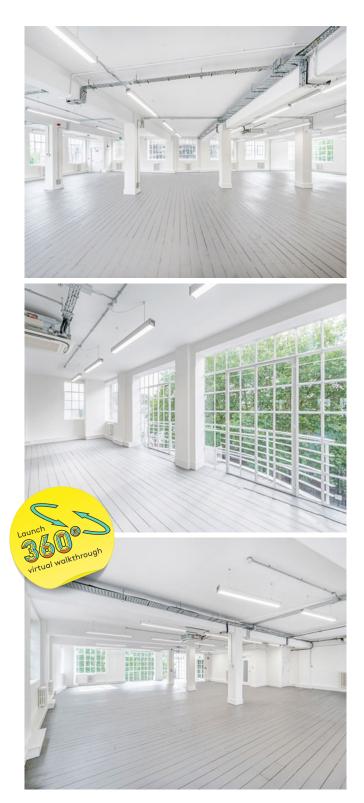

## AN ILLUMINATED CREATIVE ENVIRONMENT

A contemporary art deco warehouse with office floors refurbished to a high-level specification, to meet the needs of the modern occupier.

12 Oval Road is located within the 'Camden Works' collection of office buildings under the same ownership and management. Located on a leafy Road a moments' walk away from vibrant Camden High Street, Primrose Hill and Regents Park.

## ACCOMODATION

| Floor | Sq Ft | Available |
|-------|-------|-----------|
| 2nd   | 2,540 | Now       |
| 1st   | 2,540 | Q4 18     |
| Total | 5,080 | _         |