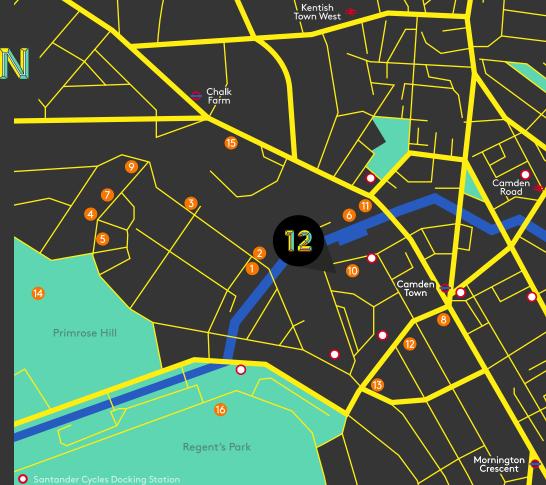

### **FOOD & BEVERAGE**

| 1.  | The Engineer   |               |
|-----|----------------|---------------|
| 2.  | Michael Nadra  |               |
| 3.  | The Lansdowne  |               |
| 4.  | Oka            | ~             |
| 5.  | Odette's       | $\overline{}$ |
| 6.  | Kerb Camden    | 、 /           |
| 7.  | Lemonia        |               |
| 8.  | The Jazz Café  |               |
|     |                | 14            |
| RE  | TAIL & LEISURE |               |
| 9.  | Cowshed Spa    | Prir          |
| 10. | Tri Yoga       |               |

Camden Lock Market

Wholefoods Market

York & Albany Hotel

Roundhouse

London Zoo

**Primrose Hill View Point** 

11. 12.

13.

14.

15.

16.

| Chalk Farm | Camden Road | Camden Town | 7       | Mornington Crescent | Kentish Town West | Euston  |
|------------|-------------|-------------|---------|---------------------|-------------------|---------|
|            |             |             | — 1 🎾 - |                     |                   |         |
| 12 mins    | 10 mins     | 5 mins      |         | 8 mins              | 14 mins           | 25 mins |

Average walking times to 12 Oval Road from each local underground/rail station as provided by Transport for London, 2018.