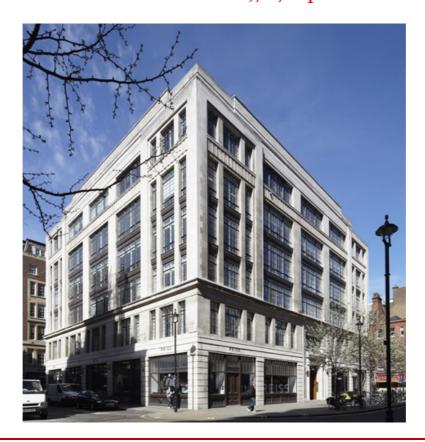

#### Location

Kent House forms an island site and is prominently positioned on Market Place overlooking Great Titchfield Street and Eastcastle Street. The property is surrounded by many restaurants and shops. The transport links are excellent with Oxford Circus (Central/Victoria/Bakerloo), Bond Street (Central & Jubilee) and Tottenham Court Road stations (Central/Northern) close by.

### Description

Kent House is an iconic building that was constructed in the 1930's and has an art deco Portland stone façade. The space has just undergone substantial refurbishment along with the common parts and WC's.