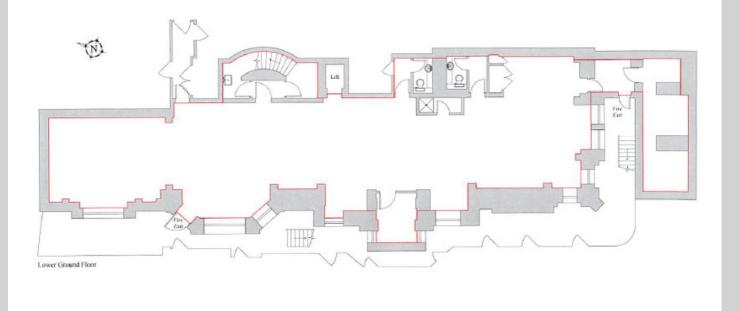

**Description:** This available space is open plan space with the following amenities:

• Raised floors

Air conditioning

Passenger lift

• Staffed, newly refurbished entrance hall

• Metal tiled suspended ceiling

Demised WC's

**Accommodation:** Lower Ground Floor 1,965 sq ft

**Lease:** Available on a new lease for a term by arrangement direct from the Landlord.

**Rent:** £54.50 psf

Rates: £26.92 psf

**Service charge**: To be confirmed