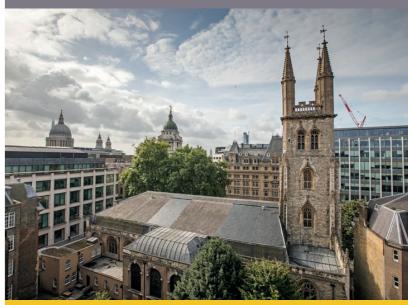

COCK

STYLISH REFURBISHED OFFICES 1,471 - 7,208 SQ FT WWW.12COCKLANE-EC1.COM

The building is located midway between the junction of Giltspur Street and Snow Hill, north of Holborn Viaduct. It's within close proximity of the historic Smithfield Market and is well serviced by all the fashionable bars and restaurants.

Farringdon Station, which is within 5 minutes' walk from the building will soon become one of London's main transport hubs, with Crossrail, Thameslink and London Underground all passing through it. St Paul's & Chancery Lane Underground Stations are also within close proximity to the building.

### WWW.12COCKLANE-EC1.COM

The building is located midway between the junction of Giltspur Street and Snow Hill, north of Holborn Viaduct. It's within close proximity of the historic Smithfield Market and is well serviced by all the fashionable bars and restaurants.