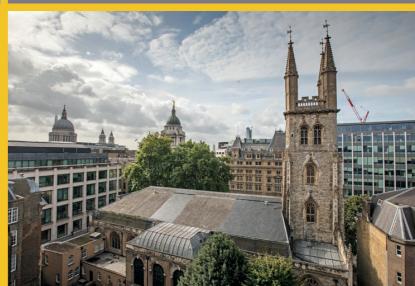

COCK

STYLISH REFURBISHED OFFICES 1,471 - 7,208 SQ FT WWW.12COCKLANE-EC1.COM

The building is located midway between the junction of Giltspur Street and Snow Hill, north of Holborn Viaduct. It's within close proximity of the historic Smithfield Market and is well serviced by all the fashionable bars and restaurants.

Farringdon Station, which is within 5 minutes' walk from the building will soon become one of London's main transport hubs, with Crossrail, Thameslink and London Underground all passing through it. St Paul's & Chancery Lane Underground Stations are also within close proximity to the building.

### WWW.12COCKLANE-EC1.COM

The building is located midway between the junction of Giltspur Street and Snow Hill, north of Holborn Viaduct. It's within close proximity of the historic Smithfield Market and is well serviced by all the fashionable bars and restaurants.