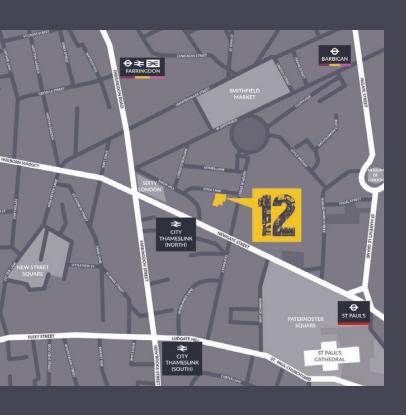

Farringdon Station, which is within 5 minutes' walk from the building will soon become one of London's main transport hubs, with Crossrail, Thameslink and London Underground all passing through it. St Paul's & Chancery Lane Underground Stations are also within close proximity to the building.