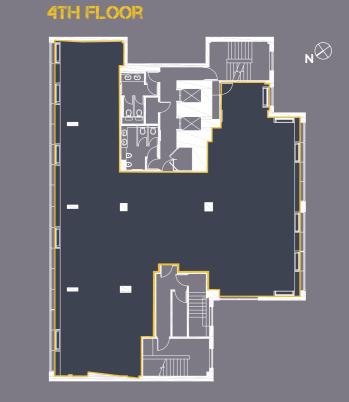

FLOORPLAN NOT TO SCALE. FOR ILLUSTRATIVE PURPOSES ONLY.

The building is located midway between the junction of Giltspur Street and Snow Hill, north of Holborn Viaduct. It's within close proximity of the historic Smithfield Market and is well serviced by all the fashionable bars and restaurants.