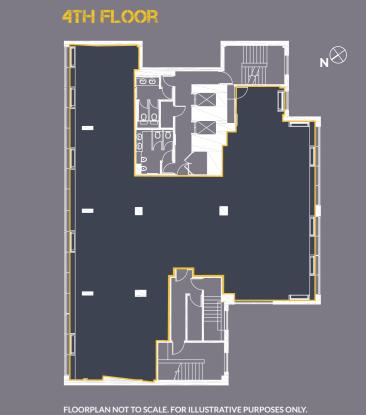

FLOORPLAN NOT TO SCALE. FOR ILLUSTRATIVE PURPOSES ONLY.

The building is located midway between the junction of Giltspur Street and Snow Hill, north of Holborn Viaduct. It's within close proximity of the historic Smithfield Market and is well serviced by all the fashionable bars and restaurants.