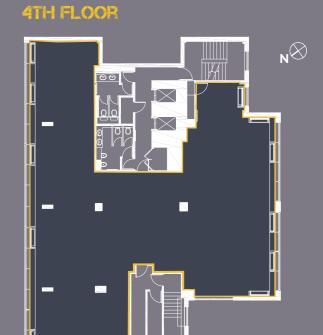

FLOORPLAN NOT TO SCALE. FOR ILLUSTRATIVE PURPOSES ONLY.

The building is located midway between the junction of Giltspur Street and Snow Hill, north of Holborn Viaduct. It's within close proximity of the historic Smithfield Market and is well serviced by all the fashionable bars and restaurants.