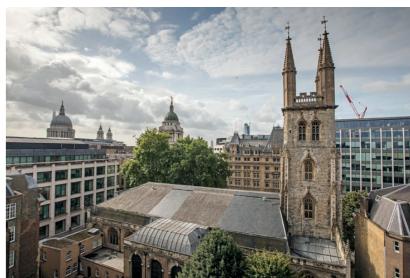

COCK

STYLISH REFURBISHED OFFICES 1,471 - 7,208 SQ FT WWW.12COCKLANE-EC1.COM

The building is located midway between the junction of Giltspur Street and Snow Hill, north of Holborn Viaduct. It's within close proximity of the historic Smithfield Market and is well serviced by all the fashionable bars and restaurants.

Farringdon Station, which is within 5 minutes' walk from the building will soon become one of London's main transport hubs, with Crossrail, Thameslink and London Underground all passing through it. St Paul's & Chancery Lane Underground Stations are also within close proximity to the building.

### WWW.12COCKLANE-EC1.COM

The building is located midway between the junction of Giltspur Street and Snow Hill, north of Holborn Viaduct. It's within close proximity of the historic Smithfield Market and is well serviced by all the fashionable bars and restaurants.

FLOORPLAN NOT TO SCALE. FOR ILLUSTRATIVE PURPOSES ONLY.

The building is located midway between the junction of Giltspur Street and Snow Hill, north of Holborn Viaduct. It's within close proximity of the historic Smithfield Market and is well serviced by all the fashionable bars and restaurants.